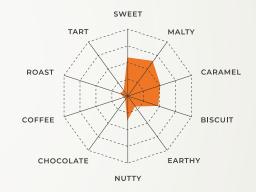

## **TYPICAL ANALYSIS & DETAILS**

| ASBC COLOR     | 10                                                |
|----------------|---------------------------------------------------|
| MOISTURE (%)   | 4.4                                               |
| PROTEIN (%)    | 11.5                                              |
| FLAVOR PROFILE | Intensely malty, moderately sweet, slightly nutty |
| COLOR PROFILE  | Pale amber                                        |
| INCLUSION RATE | Up to 100%                                        |